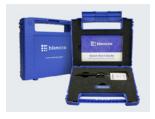

#### Blancco Toolkit

Blancco Toolkit is a portable, standalone data erasure solution that doesn't require a network or Internet connection. Designed with a robust casing, the solution allows businesses to erase data – both onsite and offsite.

- Perform up to 75-100 erasures daily per kit with proactive data leak prevention in single or multiple-site locations
- Lightweight, durable and robust plastic casing with PE-hard foam Inlay for high shock resistance; easily portable