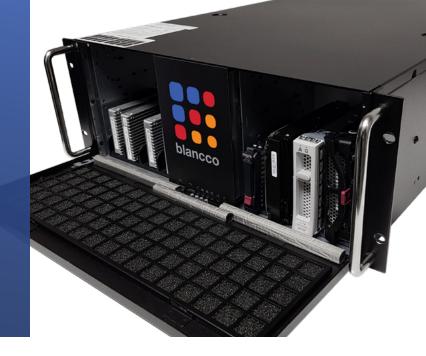

### Blancco High Volume Drive Eraser

Designed for fast, high-volume erasure of loose SSD, SAS, SATA drives and drive enclosures, this wheeled rackmount cabinet is a turn-key setup.

- Capable of performing data erasure on 48 drives at a time; and can accommodate 3.5" and 2.5" SAS, SATA, SSD drives
- Equipped with wheels and removable front and rear doors for easy relocation
- Comes with Blancco Drive Eraser pre-installed