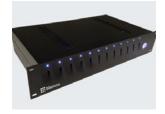

### Blancco 8 Bay Drive Eraser

Designed for convenient volume data erasure usage. The 8 Bay Drive Eraser can be configured to handle any type of hard drive, including NVMe, SAS and SATA.

- Support for M.2 and U.2 SSDs
- Easily recognize where the drives are physically connected
- Hot swap capability
- Comes with Blancco Drive Eraser pre-installed