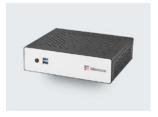

#### Blancco High Volume Server Eraser

Blancco High Volume Server Eraser is a complete solution to erase thousands of servers simultaneously in data center environments. The solution comes with a pre-installed

OS\*, a DHCP server and a PXE server with a Blancco Drive Eraser (ISO).

- Plug-and-play functionality
- 100% offline solution (with online capabilities)
- Detection of hard drive types (SDDs, HDDs) through Intelligent Business Routing\*
- Centralized management and control of the erasure process
- Immediate access to pre-activated licenses