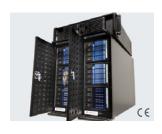

#### Blancco Array Server Eraser

Built to meet your high-volume data erasure needs, this array delivers fast, certified erasure in a portable format.

- Supports SAS, SATA, SSD or Fiber drives and disk arrays from a variety of manufacturers
- Capable of performing data erasure on up to 200 drives at once
- Comes with Blancco Drive Eraser pre-installed.