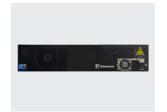

#### Blancco Array Server Eraser

Built to meet your high-volume data erasure needs, this array delivers fast, certified erasure in a portable format.

- Supports SAS, SATA, SSD or Fiber drives and disk arrays from a variety of manufacturers
- Capable of performing data erasure on up to 200 drives at once
- Comes with Blancco Drive Eraser pre-installed.